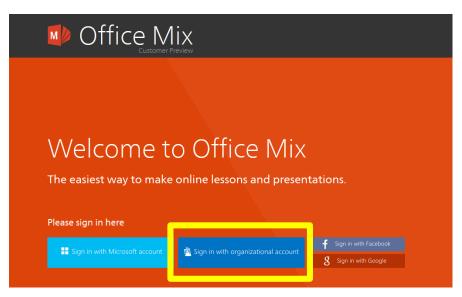

#### Step 2

You will be prompted to log in to view the presentation.

Choose the 'Sign in with organizational account' from the listed options. Do not choose the other options.